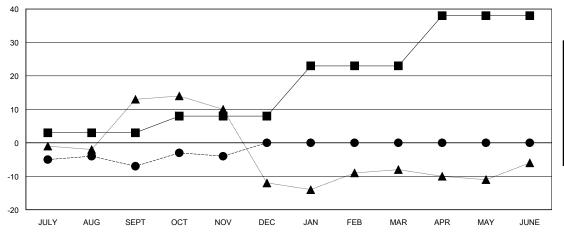

## GOALS AND ACTUAL MEMBERS CUMULATIVE

| _ | MEMBER | GROWTH | NET | GOAL |  |
|---|--------|--------|-----|------|--|
|   |        |        |     |      |  |

Results as of: 11/30/2024

MEMBER GROWTH ACTUAL