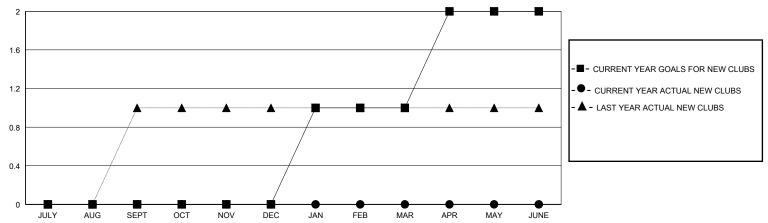

**GMT CA** 

|                             | Club |   |   |                               |    |   |    |
|-----------------------------|------|---|---|-------------------------------|----|---|----|
| Clubs RESULTS FOR 2024-2025 |      |   |   | Members RESULTS FOR 2024-2025 |    |   |    |
|                             |      |   |   |                               |    |   |    |
| JULY/AUG/SEPT               | 0    | 0 | 0 | JULY/AUG/SEPT                 | 3  | 4 | 11 |
| OCT/NOV/DEC                 | 0    | 0 | 0 | OCT/NOV/DEC                   | 5  | 9 | 6  |
| JAN/FEB/MAR                 | 1    | 0 | 0 | JAN/FEB/MAR                   | 15 | 0 | 0  |
| APR/MAY/JUNE                | 1    | 0 | 0 | APR/MAY/JUNE                  | 15 | 0 | 0  |

## GOALS AND ACTUAL NEW CLUBS CUMULATIVE



## GOALS AND ACTUAL MEMBERS CUMULATIVE



| _ | MEMBER | GROWTH | NET | GOAL |  |
|---|--------|--------|-----|------|--|
|   |        |        |     |      |  |

Results as of: 11/30/2024

MEMBER GROWTH ACTUAL

- LAST YEAR MEMBERSHIP ACTUAL

| DROPPED CLUBS: 0 |    |
|------------------|----|
| DROPPED MEMBERS  |    |
| DECEASED         | 0  |
| CLUB CANCELLED   | 0  |
| OTHER            | 17 |
| TOTAL            | 17 |

| 8 CLUBS OF 36 ADDED 1 OR MORE | GEN  |
|-------------------------------|------|
| NEW MEMBERS                   | MALI |
|                               |      |

CLICK HERE FOR CUMULATIVE **MEMBERSHIP DATA** 

IDER DISTRIBUTION

372 (51.45%) E. **FEMALE** 

351 (48.55%)

TOTAL FAMILY UNIT MEMBERS

FAMILY MEMBERS PAYING HALF

**DUES**